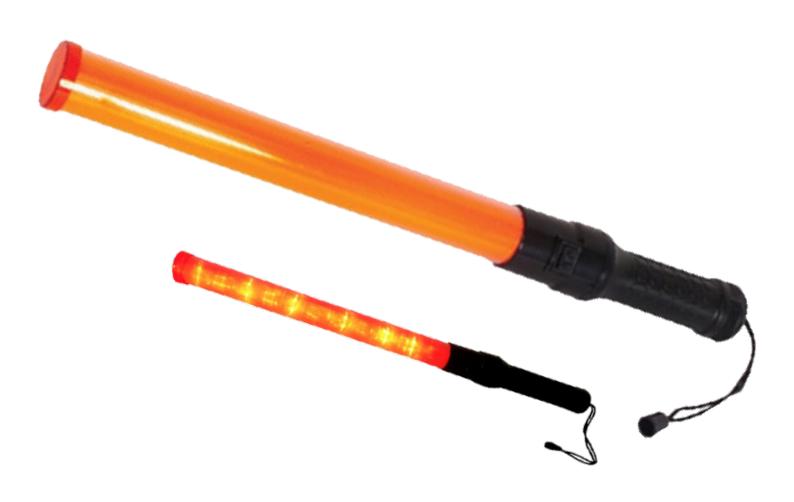

# SITE SAFETY TRAFFIC WAND

PRODUCT DATA SHEET: TW-900

PRODUCTCODE:

### **FEATURES AND BENEFITS**

- LED light suitable for traffic control & construction sites.
- "Flash" & "Constant" light modes.
- Requires 2 x D batteries (not included).